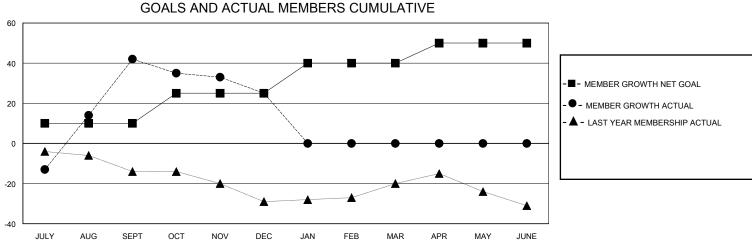

## District 118 E

GMT: LOCATION Republic of Türkiye GMT CA

| Citit.        |               |             |               |                       |                        |                         |                                                    |  |
|---------------|---------------|-------------|---------------|-----------------------|------------------------|-------------------------|----------------------------------------------------|--|
|               | Club          | s           |               | Members               |                        |                         |                                                    |  |
|               | RESULTS FOR   | R 2023-2024 |               | RESULTS FOR 2023-2024 |                        |                         |                                                    |  |
| QUARTER       | NEW CLUB GOAL | NEW CLUBS   | DROPPED CLUBS | QUARTER MEME          | BER GROWTH NET<br>GOAL | MEMBER GROWTH<br>ACTUAL | DROPPED<br>MEMBERS ACTUAL<br>(including transfers) |  |
| JULY/AUG/SEPT | 0             | 1           | 0             | JULY/AUG/SEPT         | 10                     | 65                      | 23                                                 |  |
| OCT/NOV/DEC   | 0             | 0           | 0             | OCT/NOV/DEC           | 15                     | 2                       | 18                                                 |  |
| JAN/FEB/MAR   | 1             | 0           | 0             | JAN/FEB/MAR           | 15                     | 0                       | 0                                                  |  |
| APR/MAY/JUNE  | 0             | 0           | 0             | APR/MAY/JUNE          | 10                     | 0                       | 0                                                  |  |