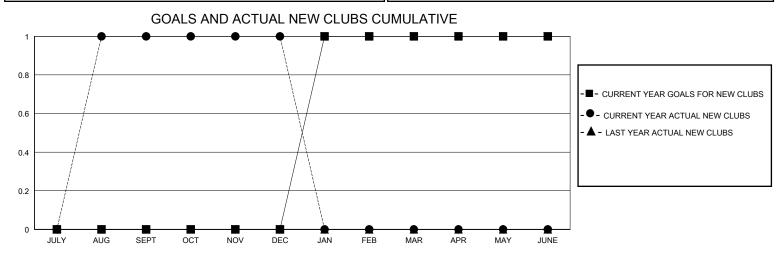

## District 118 E

GMT: LOCATION Republic of Türkiye GMT CA

| Citit.        |               |             |               |                       |                        |                         |                                                    |  |
|---------------|---------------|-------------|---------------|-----------------------|------------------------|-------------------------|----------------------------------------------------|--|
|               | Club          | s           |               | Members               |                        |                         |                                                    |  |
|               | RESULTS FOR   | R 2023-2024 |               | RESULTS FOR 2023-2024 |                        |                         |                                                    |  |
| QUARTER       | NEW CLUB GOAL | NEW CLUBS   | DROPPED CLUBS | QUARTER MEME          | BER GROWTH NET<br>GOAL | MEMBER GROWTH<br>ACTUAL | DROPPED<br>MEMBERS ACTUAL<br>(including transfers) |  |
| JULY/AUG/SEPT | 0             | 1           | 0             | JULY/AUG/SEPT         | 10                     | 65                      | 23                                                 |  |
| OCT/NOV/DEC   | 0             | 0           | 0             | OCT/NOV/DEC           | 15                     | 2                       | 18                                                 |  |
| JAN/FEB/MAR   | 1             | 0           | 0             | JAN/FEB/MAR           | 15                     | 0                       | 0                                                  |  |
| APR/MAY/JUNE  | 0             | 0           | 0             | APR/MAY/JUNE          | 10                     | 0                       | 0                                                  |  |